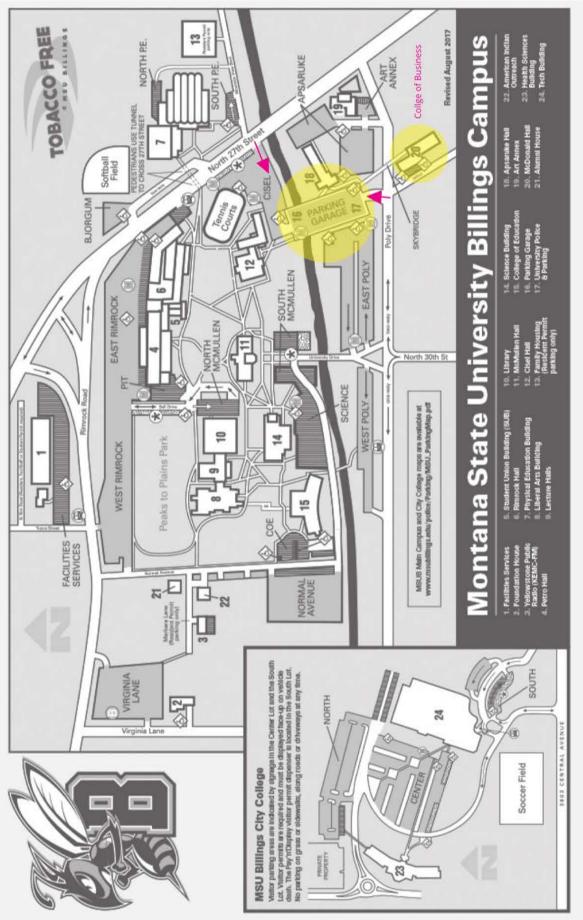

#### **MAP OF LOCATION BILLINGS**

For the Counselor Update, please park in the parking garage off Poly Drive and North 27th to access the College of Business (Building 20 on the map). Use

the sky bridge from the parking garage to the College of Business to cross Poly Drive.

Bus Parking

City Bus Stop

Faculty and Staff Parking

Student

Visitor Permit

#### **Counselor Updates Broadcasted in Billings**

You are registered for the Billings Update on Wednesday, October 23, 2019.

**Location of Counselor Update** | **NEW LOCATION!** Montana State University Billings (university campus) in the College of Business, room 163 (Building 20 on the map). MSU Billings is located @ 1500 University Dr, Billings, MT 59101. Their phone number is (406) 657-2209 and ask for Admissions / Kristin Peterman.