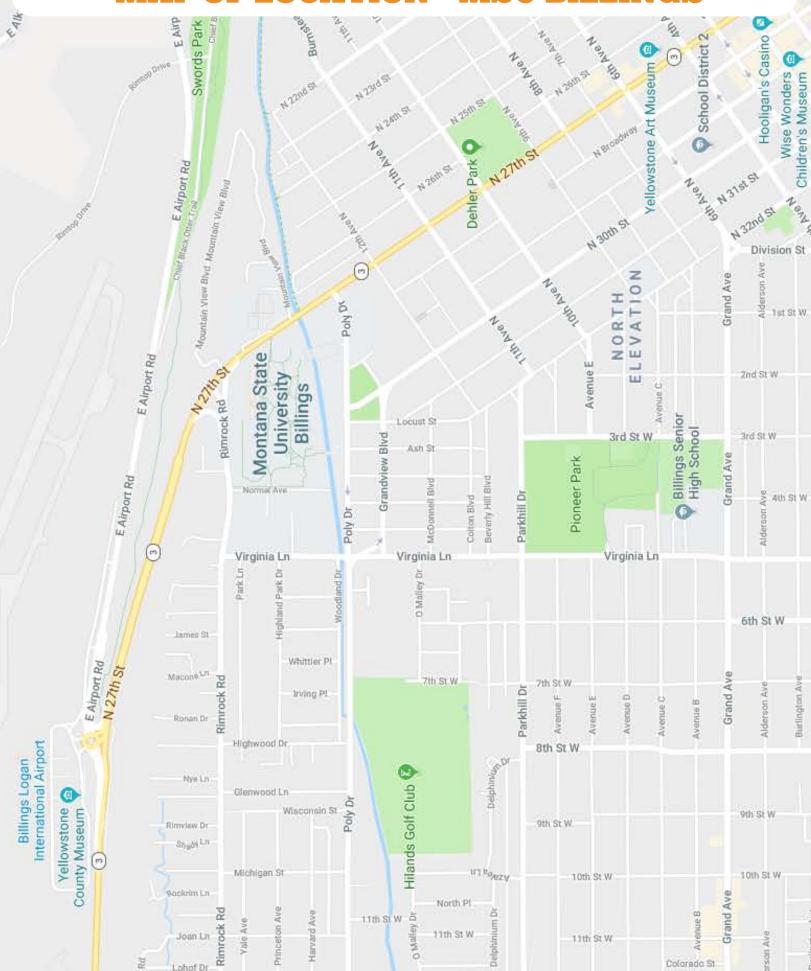

## REGISTRATION CONFIRMATION MAP OF LOCATION - MSU BILLINGS

\*Times and events are subject to possible variations.

- ▶ **Driving and Parking Instructions** | Please refer to the map included. If driving on I-90, take the 27th Street exit (exit 450) toward City Center. Stay on 27th Street and go through downtown and travel up the hill toward the airport. Turn left on Poly Drive to campus which is located @ 1500 University Dr, Billings, MT 59101.
- Parking | NEW THIS YEAR! Please refer to the map and park in the parking garage off Poly Drive. A paid parking permit will be waiting for you at the event. Please arrive early to make sure you can find a parking spot and get settled in for the event.
- Questions | MPSEOC Office | Amy Leary, Executive Director | P.O. Box 7548 Missoula,
   MT 59807 | Office phone: (406) 531-3531 | Amy.Leary@MontanaColleges.com