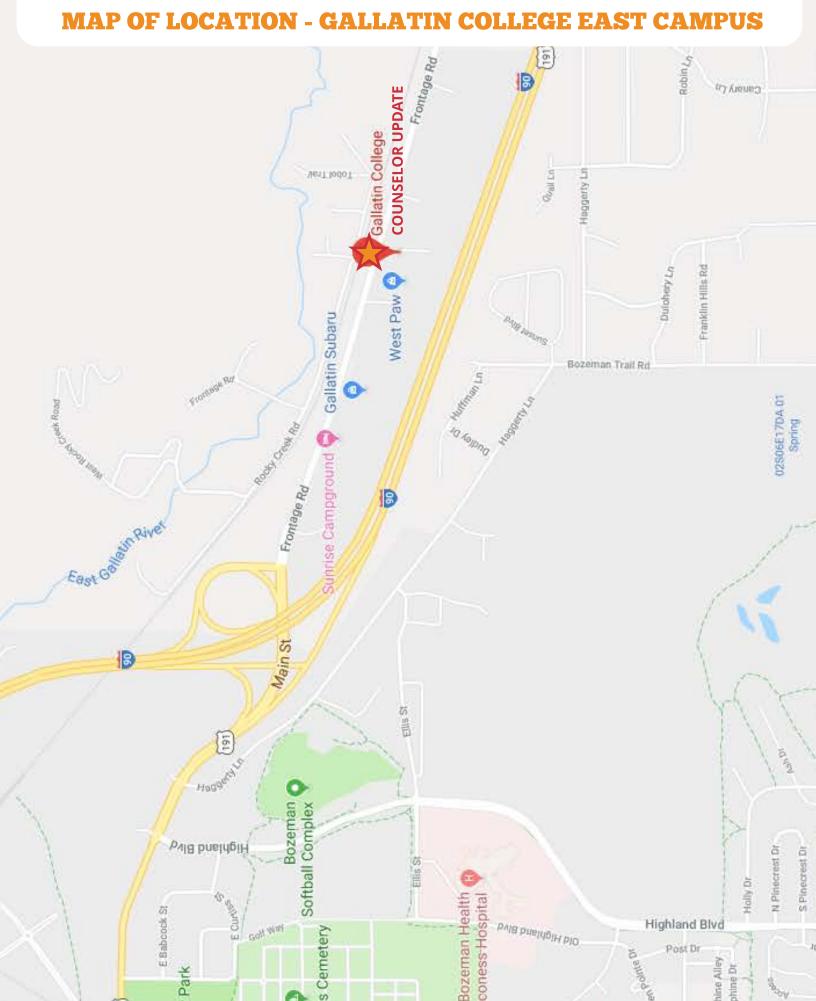

#### **Counselor Updates Broadcasted in Bozeman**

You are registered for the **Bozeman Update** on **Wednesday**, **October 23**, **2019**.

**Location of Counselor Update** | Gallatin College of Montana State University - East Campus @ 705 Osterman Drive, Bozeman, MT 59715. We will be hosting this year's event in room #6 on the map included. When you arrive, simply check-in at the front desk at the "Main Entrance," and they will direct you to the correct room.

\*Times and events are subject to possible variations.

- Driving and Parking Instructions | Gallatin College of Montana State University East Campus is located @ 705 Osterman Drive , Bozeman, MT 59715 Please refer to the location & campus map included for details.
- ▶ **Parking** | **NO PARKING PASS NEEDED THIS YEAR.** As you arrive at the Gallatin College East Campus, you may park anywhere around the building. There is no parking fee or pass needed.
- Questions | MPSEOC Office | Amy Leary, Executive Director | P.O. Box 7548 Missoula,
  MT 59807 | Office phone: (406) 531-3531 | Amy.Leary@MontanaColleges.com

## MAP OF LOCATION