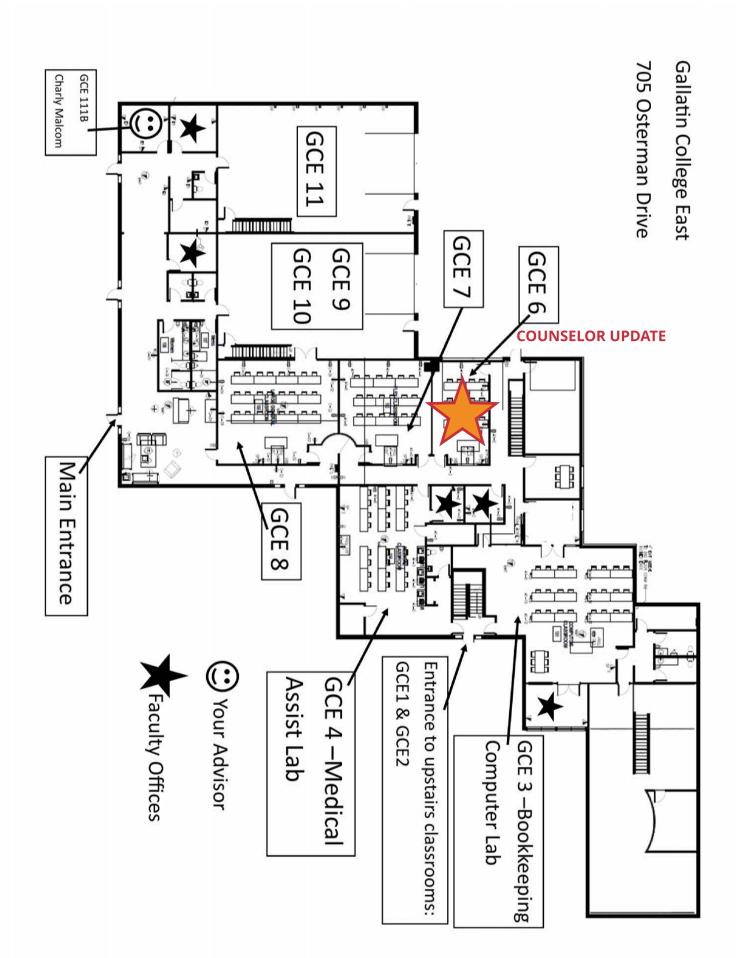

#### **Counselor Updates Broadcasted in Bozeman**

You are registered for the **Bozeman Update** on **Wednesday**, **October 23**, **2019**.

**Location of Counselor Update** | Gallatin College of Montana State University - East Campus @ 705 Osterman Drive, Bozeman, MT 59715. We will be hosting this year's event in room #6 on the map included. When you arrive, simply check-in at the front desk at the "Main Entrance," and they will direct you to the correct room.