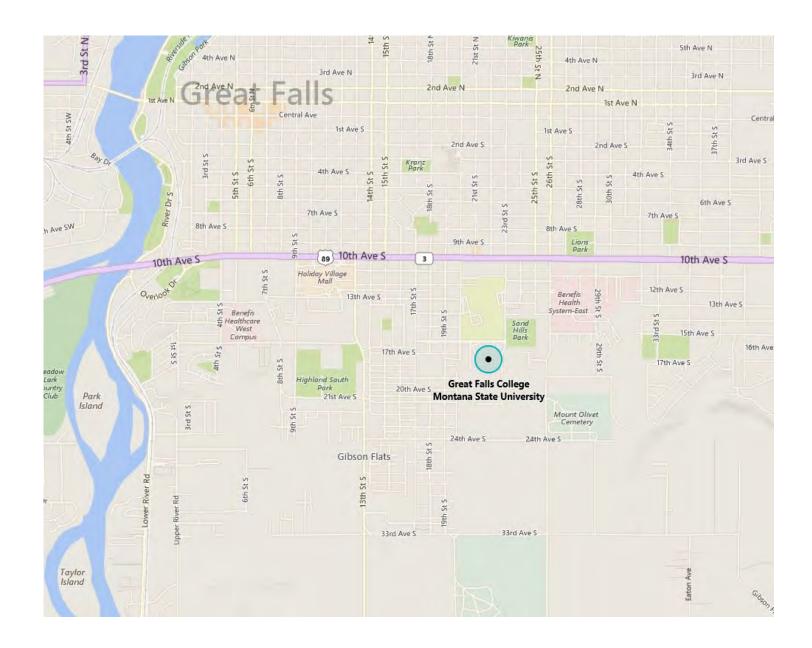

#### **Counselor Updates Broadcasted in Great Falls**

You are registered for the **Great Falls Update** on **Wednesday**, October 23, 2019.

**Location of Counselor Update** | Great Falls College MSU, Room B101. The Campus is located at 2100 16th Ave. So. in Great Falls, Montana.

\*Times and events are subject to possible variations.

- Driving and Parking Instructions | In Great Falls, follow 10th Ave. So. until you reach 20th St. Turn south onto 20th St. (look for the Target store) and follow it straight until you reach 16th Ave. So. Turn LEFT onto 16th and look for the campus on your RIGHT.
- ▶ **Parking** | There is ample parking available (no permit required) in the lot outside the main building. Enter through Entrance #2 (the Dental Clinic entrance directly to the left of the main entrance). Proceed straight ahead past the cafeteria and bookstore. B101 is at the hallway corner by South Court. Directional signs will be available, and the help desk staff at the main entrance will be able to direct counselors to their destination as well.
- ► **Questions** | MPSEOC Office | Amy Leary, Executive Director | P.O. Box 7548 Missoula, MT 59807 | Office phone: (406) 531-3531 | Amy.Leary@MontanaColleges.com

# REGISTRATION CONFIRMATION MAP OF LOCATION