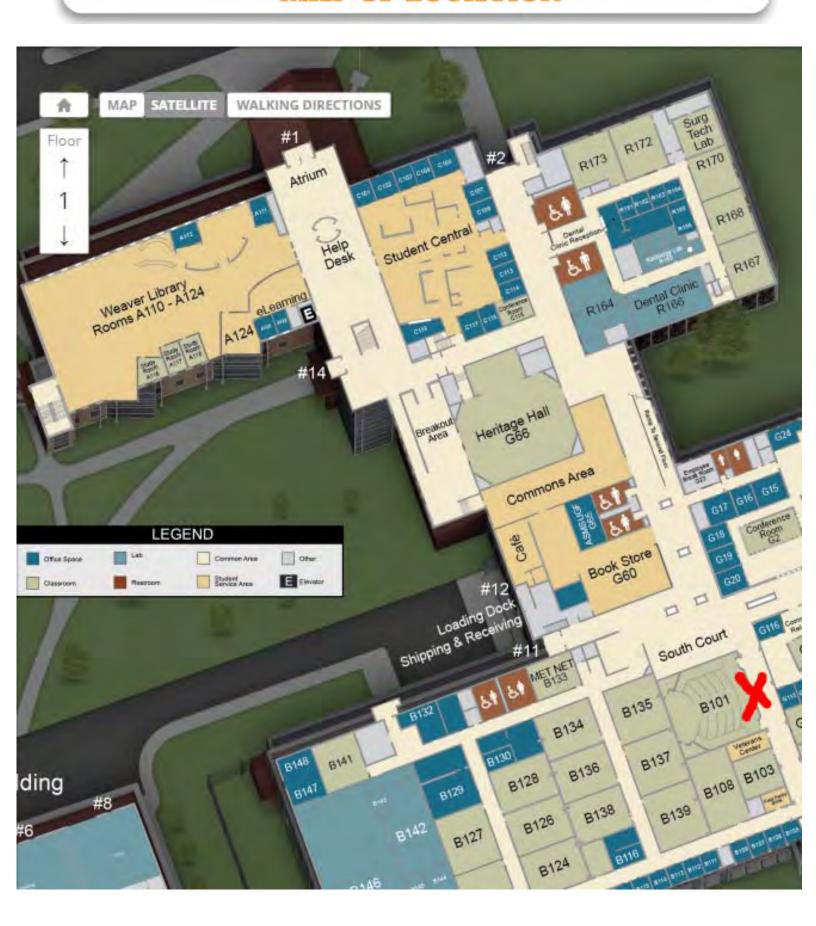

#### **Counselor Updates Broadcasted in Great Falls**

You are registered for the **Great Falls Update** on **Wednesday**, October 23, 2019.

**Location of Counselor Update** | Great Falls College MSU, Room B101. The Campus is located at 2100 16th Ave. So. in Great Falls, Montana.

\*Times and events are subject to possible variations.

- Driving and Parking Instructions | In Great Falls, follow 10th Ave. So. until you reach 20th St. Turn south onto 20th St. (look for the Target store) and follow it straight until you reach 16th Ave. So. Turn LEFT onto 16th and look for the campus on your RIGHT.
- ▶ **Parking** | There is ample parking available (no permit required) in the lot outside the main building. Enter through Entrance #2 (the Dental Clinic entrance directly to the left of the main entrance). Proceed straight ahead past the cafeteria and bookstore. B101 is at the hallway corner by South Court. Directional signs will be available, and the help desk staff at the main entrance will be able to direct counselors to their destination as well.
- ► **Questions** | MPSEOC Office | Amy Leary, Executive Director | P.O. Box 7548 Missoula, MT 59807 | Office phone: (406) 531-3531 | Amy.Leary@MontanaColleges.com

# REGISTRATION CONFIRMATION MAP OF LOCATION