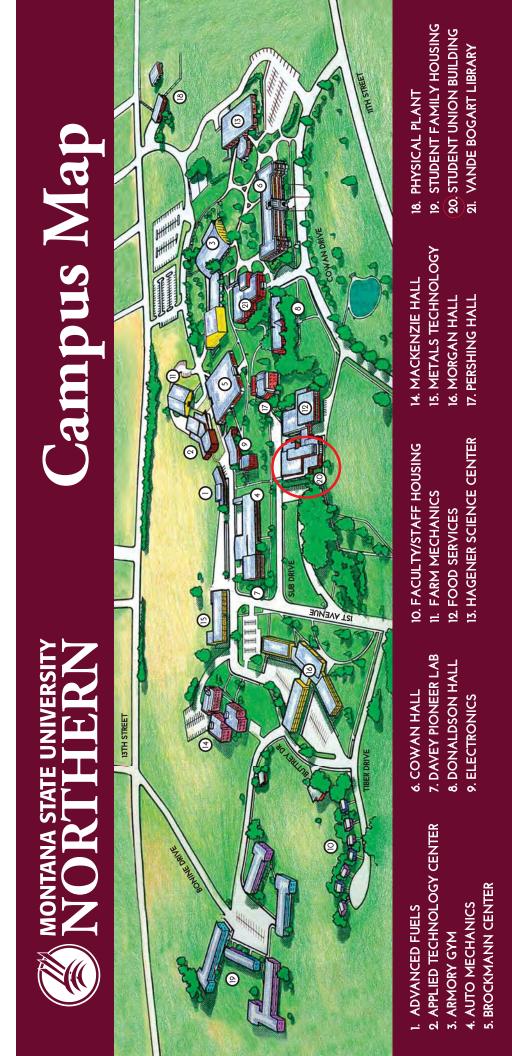

### Driving and Parking Instructions |

- From US highway 87 (from Great Falls): Turn RIGHT onto Old Post Road at the MSU-Northern sign. Old Post Road becomes 11TH Street West. Approximately 3 miles from highway 87, turn RIGHT at 1st Ave. Take the 2nd RIGHT to SUB Drive. The Student Union Building is a brick building.
- From US highway 2 (eastbound): Turn RIGHT (south) at 5th Avenue. Turn RIGHT (west) on 10th Street. Turn LEFT at 1st Avenue. Go straight onto campus. Take the 2nd RIGHT turn into SUB Drive. The Student Union Building is a brick building located on the west end of SUB Drive.
- From US highway 2 (westbound): Turn LEFT (south) at 5th Avenue. Turn RIGHT (west) on 10th Street. Turn LEFT at 1st Avenue. Go straight onto campus. Take the 2nd RIGHT turn into SUB Drive. The Student Union Building is a brick building located on the west end of SUB Drive.
- **Parking** | Park in non-reserved parking on SUB Drive and enter the EAST doors of the Student Union Building. Look for the signs leading you to the Fireside Room.
- Questions | MPSEOC Office | Amy Leary, Executive Director | P.O. Box 7548 Missoula, MT 59807 | Office phone: (406) 531-3531 | Amy.Leary@MontanaColleges.com