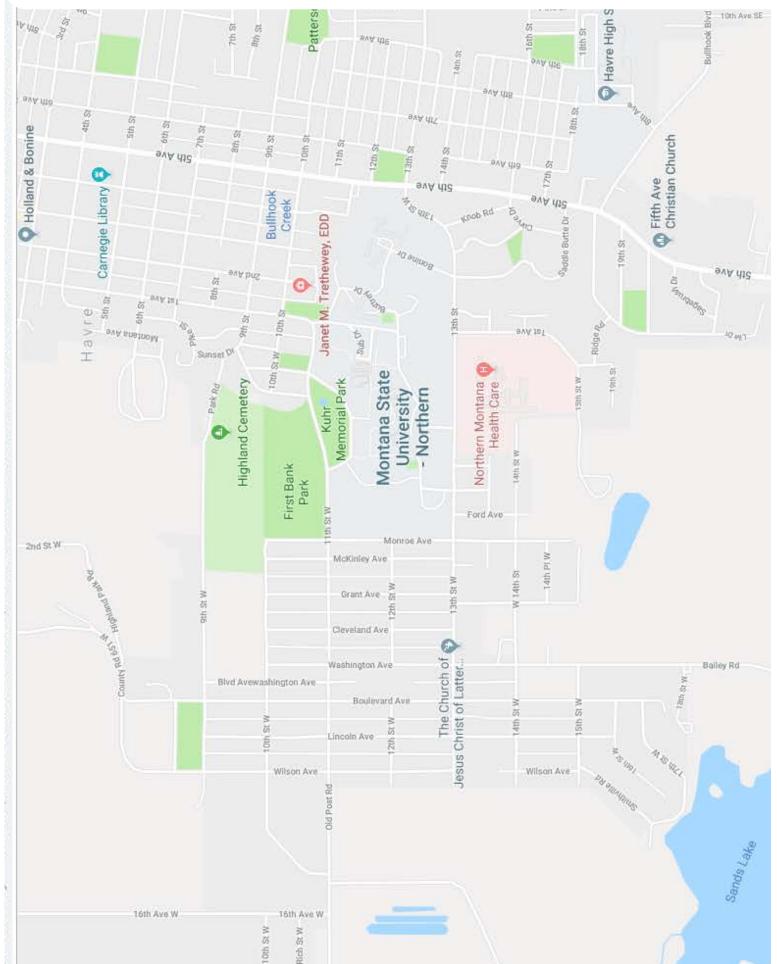

### Driving and Parking Instructions |

- From US highway 87 (from Great Falls): Turn RIGHT onto Old Post Road at the MSU-Northern sign. Old Post Road becomes 11TH Street West. Approximately 3 miles from highway 87, turn RIGHT at 1st Ave. Take the 2nd RIGHT to SUB Drive. The Student Union Building is a brick building.
- From US highway 2 (eastbound): Turn RIGHT (south) at 5th Avenue. Turn RIGHT (west) on 10th Street. Turn LEFT at 1st Avenue. Go straight onto campus. Take the 2nd RIGHT turn into SUB Drive. The Student Union Building is a brick building located on the west end of SUB Drive.
- From US highway 2 (westbound): Turn LEFT (south) at 5th Avenue. Turn RIGHT (west) on 10th Street. Turn LEFT at 1st Avenue. Go straight onto campus. Take the 2nd RIGHT turn into SUB Drive. The Student Union Building is a brick building located on the west end of SUB Drive.
- **Parking** | Park in non-reserved parking on SUB Drive and enter the EAST doors of the Student Union Building. Look for the signs leading you to the Fireside Room.
- Questions | MPSEOC Office | Amy Leary, Executive Director | P.O. Box 7548 Missoula, MT 59807 | Office phone: (406) 531-3531 | Amy.Leary@MontanaColleges.com

# REGISTRATION CONFIRMATION MAP OF LOCATION - MSU NORTHERN

12th Ave

Par

12th Ave