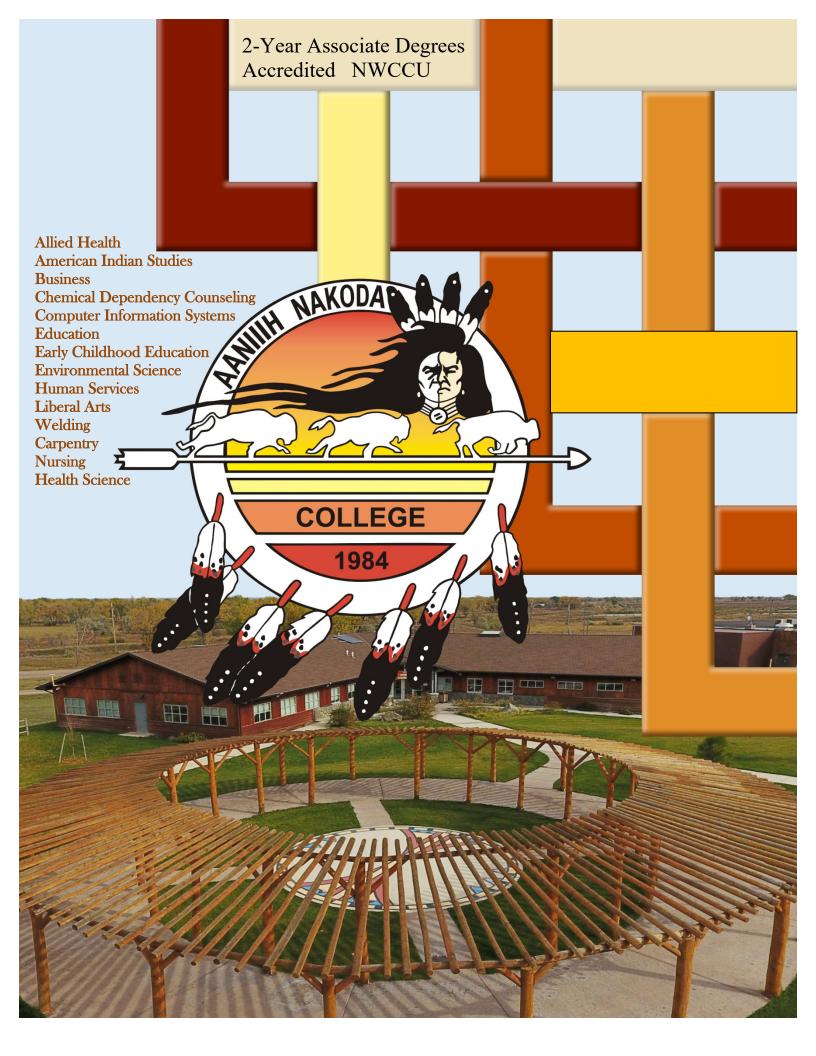

# **AANIIH NAKODA COLLEGE**

#### **ADDRESS**

| PO Box 159,

Harlem, MT 59526 United States

**PHONE** | (406) 353-2607

WEBSITE | http://www.ancollege.edu

**ENROLLMENT** | 150 Students

#### TYPE OF INSTITUTION |

Tribal College

**APPLICATION FEE | \$** 

IN-STATE TUITION (Per Credit) | \$70

IN-STATE TUITION COST (Per Year) | \$

OUT-OF-STATE TUITION (Per Credit) | \$

OUT-OF-STATE TUITION (Per Year) | \$