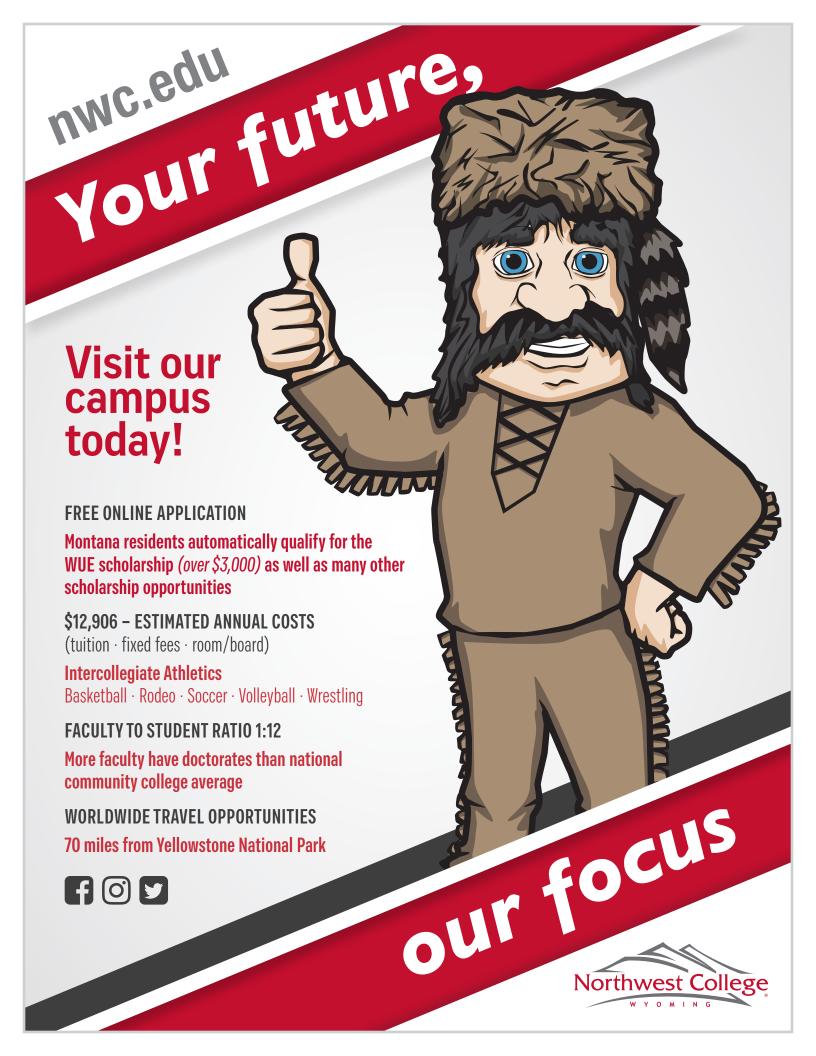

# **OVERVIEW**

### **ADDRESS**

1 231 W 6th St,

Powell, WY 82435 United States

**PHONE** | (307) 254-0832

WEBSITE | http://www.nwc.edu

**ENROLLMENT** | 1524 Students

TYPE OF INSTITUTION |

- Public 2-Year
- Community College

**APPLICATION FEE | \$0** 

IN-STATE TUITION (Per Credit) | \$99

IN-STATE TUITION COST (Per Year) | \$2970

OUT-OF-STATE TUITION (Per Credit) | \$297

OUT-OF-STATE TUITION (Per Year) | \$8910

BOOKS & SUPPLIES COST (Per Year) | \$1000

ROOM & BOARD COST (Per Year) | \$3510

STUDENT: FACULTIY RATIO | 12:1

PRIORITY APPLICATION DEADLINE | N/A

PRIORITY FINANCIAL AID DEADLINE | March 1